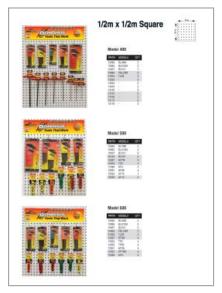

### **Bondhus Display Planograms**

A common challenge to all importers is to have the Dealer visualize a comprehensive and meaningful selection of Hex / Ball tools (making it difficult to expand the availability of Bondhus tools). With this in mind, Bondhus has put together a 4-page display planogram (see attached #94205) that shows a selection of possible product assortments, from limited selection to full line. This Bondhus planogram selection guide should help your salesmen assist dealers to visualize what a professional Hex / Ball Tool Display should look like and increase sales!

# **Importer Sales Bulletin**

**Basic** - 3 sample planograms using 1/2 meter x 1/2 meter of wall space

## YOU ONLY NEED TO ORDER THE LAMINATED HEADERS

The sample planograms are to be used as aides at the point-of-sale. You can choose the one that would best suit your client, print it, present it and "close". Cost work-ups for each sample planogram are attached for reference.

Given the nature of our business, dealers may want some changes, but it will open their imagination to an expanded Bondhus presence and increase everyone's profits.

Attached is a pdf of item #94205 (Bondhus Display Planograms) for you to print out. The InDesign files are also available for your use upon request.