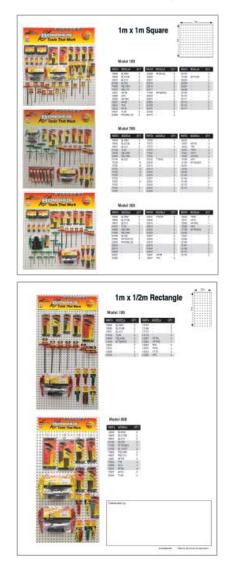

### **Bondhus Display Planograms**

A common challenge to all importers is to have the Dealer visualize a comprehensive and meaningful selection of Hex / Ball tools (making it difficult to expand the availability of Bondhus tools). With this in mind, Bondhus has put together a 4-page display planogram (see attached #94205) that shows a selection of possible product assortments, from limited selection to full line. This Bondhus planogram selection guide should help your salesmen assist dealers to visualize what a professional Hex / Ball Tool Display should look like and increase sales!

#### 1. Eight sample planograms have been designed for different size wall spaces.

Large - 3 sample planograms using 1 square meter of wall space

Medium - 2 sample planograms using 1 meter x 1/2 meter of wall space

## YOU ONLY NEED TO ORDER THE LAMINATED HEADERS

The sample planograms are to be used as aides at the point-of-sale. You can choose the one that would best suit your client, print it, present it and "close". Cost work-ups for each sample planogram are attached for reference.

Given the nature of our business, dealers may want some changes, but it will open their imagination to an expanded Bondhus presence and increase everyone's profits.

Attached is a pdf of item #94205 (Bondhus Display Planograms) for you to print out. The InDesign files are also available for your use upon request.