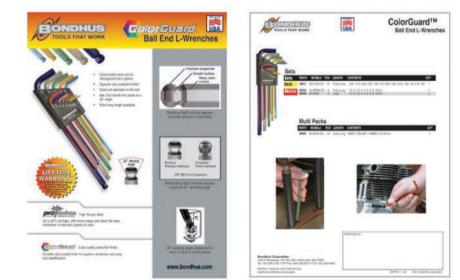

### Product Spotlight: ColorGuard™ L-Wrenches

Bondhus is excited to announce the introduction of our **NEW** line **ColorGuard™ Ball End L-Wrenches**.

ColorGuard<sup>™</sup> tools are:

- Color-coded so users can easily identify their most commonly used size at a glance
- Tools sizes are stamped on the tool
- Ball ends insert at a 25 degree angle
- Available in Metric (Long & Extra Long) and Inch (Extra Long)

## New ColorGuard<sup>™</sup> tools literature available

Attached is the PDF English version of the new Bondhus ColorGuard<sup>™</sup> tools literature (#97177.99) and an Excel spreadsheet with your pricing. <u>This literature</u> is only available electronically (we do not have printed copies).